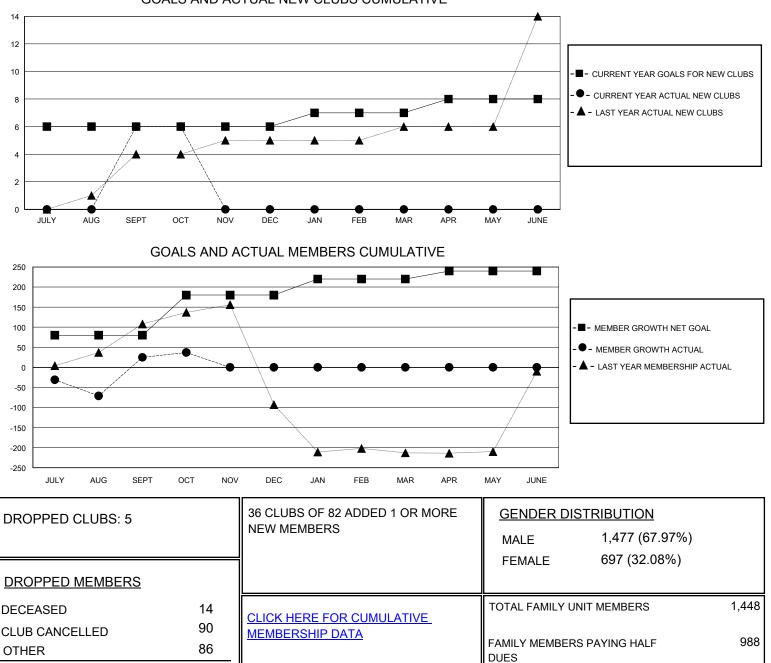

## MONTHLY MEMBERSHIP PROGRESS REPORT

District 325 D

Results as of: 10/31/2023

| GMT:                  | LOCATION NEPAL |           |               |                       |                        |                         | GMT CA                                             |
|-----------------------|----------------|-----------|---------------|-----------------------|------------------------|-------------------------|----------------------------------------------------|
| Clubs                 |                |           |               | Members               |                        |                         |                                                    |
| RESULTS FOR 2023-2024 |                |           |               | RESULTS FOR 2023-2024 |                        |                         |                                                    |
| QUARTER               | NEW CLUB GOAL  | NEW CLUBS | DROPPED CLUBS | QUARTER               | BER GROWTH NET<br>GOAL | MEMBER GROWTH<br>ACTUAL | DROPPED<br>MEMBERS ACTUAL<br>(including transfers) |
| JULY/AUG/SEPT         | 6              | 6         | 5             | JULY/AUG/SEPT         | 80                     | 219                     | 190                                                |
| OCT/NOV/DEC           | 0              | 0         | 0             | OCT/NOV/DEC           | 100                    | 12                      | 0                                                  |
| JAN/FEB/MAR           | 1              | 0         | 0             | JAN/FEB/MAR           | 40                     | 0                       | 0                                                  |
| APR/MAY/JUNE          | 1              | 0         | 0             | APR/MAY/JUNE          | 20                     | 0                       | 0                                                  |

## GOALS AND ACTUAL NEW CLUBS CUMULATIVE

MBR0181

TOTAL

© Copyright 2023, Lions Clubs International, All Rights Reserved.

190